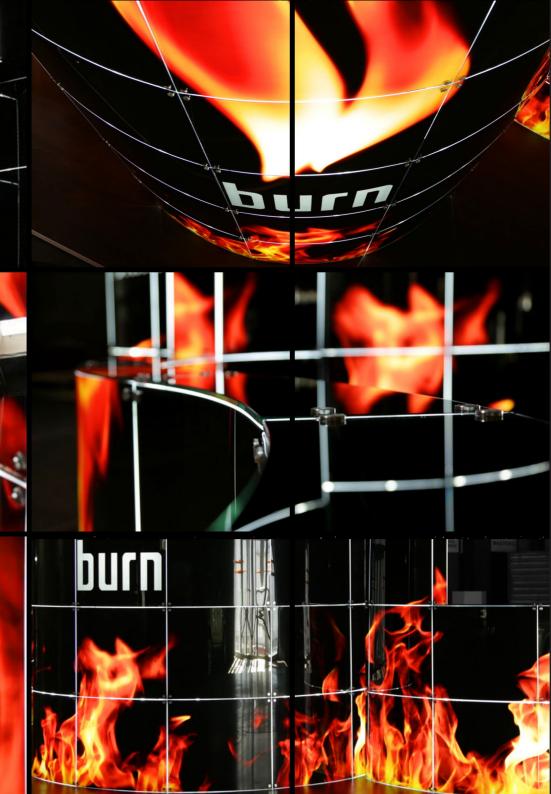

WHEN PASSION AND EXPERTISE CREATE INNOVATIONS

C ANT

WWW.MOTUL.Com

NEOSYSTEM has a variety of features that ensure comfort and individuality of your space. Inbuilt doors and displays are integrated as part of the whole structure to captivate and induce an innovative atmosphere. Also, a sound system, LCD and LED screens can be easily integrated into the stand. Get noticed with Neo.