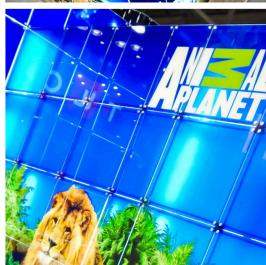

NEOSYSTEM designs are made of safe glass panels with an individual print and magnetizing inner glow that is produced by hundreds of lamps installed inside the metal frame. Unlike other modular solutions, our system has no visible metal poles or beams, making the design construction significantly more appealing to the viewer. NEOSYSTEM is an environmentally friendly alternative to the banners printed on PVC or wooden stands. NEOSYSTEM has no analogues in the world. It is an eco-friendly alternative to PVC and wood uprights. Typical wooden and plastic stands harm our nature and have a huge impact on it, while our glossy glass panels are reusable. NEOSYSTEM creates unique styles at the exhibition. We offer turnkey solutions

NEO – is a unique hardware system that uses innovative "Di Mare" curved glass panels, created by architects in order to relieve the boredom of regular exhibition designs.

EN PASSION DEXPERTISE ATE OVATIONS