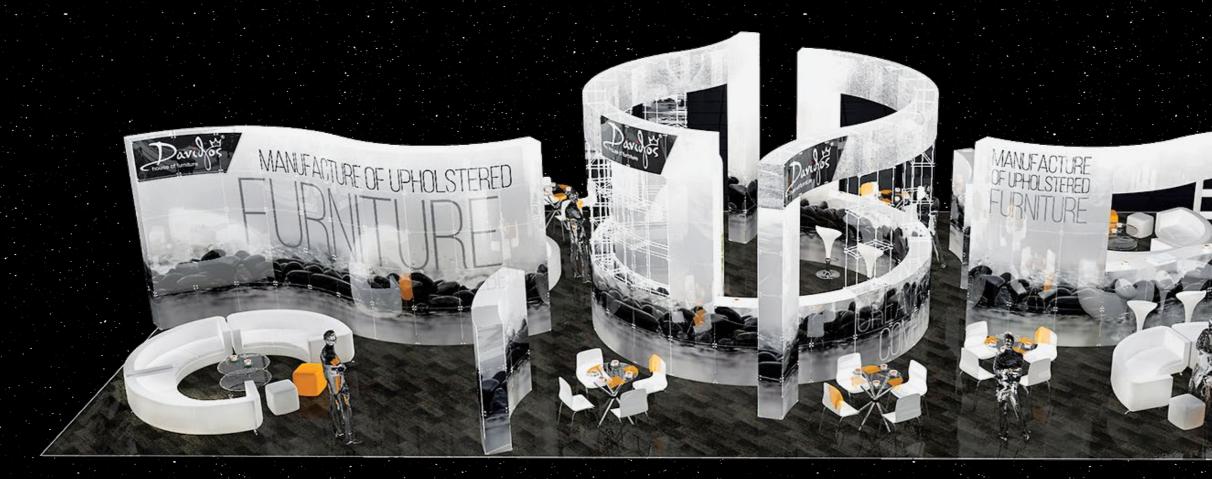

NEOSYSTEM is an innovative service provider for adapting space to any occasion or event. Exhibitions and conferences, trade shows and museums benefit from NEO.

NEOSYSTEM is a new equipment made for designing and building attractive temporary spaces and exhibition stands. Temporary architecture designed by NEOSYSTEM has acquired itself as a vivid, breath-taking arts space that empowers events and creates an entirely new experience for your corporate market-

NEOSYSTEM designs are made of safe glass panels with an individual print and magnetizing inner glow that is produced by hundreds of lamps installed inside the metal frame. Unlike other modular solutions, our system has no visible metal poles or beams, making the design construction significantly more appealing to the viewer. NEOSYSTEM is an environmentally friendly alternative to the banners printed on PVC or wooden stands. NEOSYSTEM has no analogues in the world. It is an eco-friendly alternative to PVC and wood uprights. Typical wooden and plastic stands harm our nature and have a huge impact on it, while our glossy glass panels are reusable. NEOSYSTEM creates unique styles at the exhibition. We offer turnkey solutions

WHEN PASSION AND EXPERTISE CREATE INNOVATIONS

C ANT

WWW.MOTUL.Com

NEOSYSTEM has a variety of features that ensure comfort and individuality of your space. Inbuilt doors and displays are integrated as part of the whole structure to captivate and induce an innovative atmosphere. Also, a sound system, LCD and LED screens can be easily integrated into the stand. Get noticed with Neo.