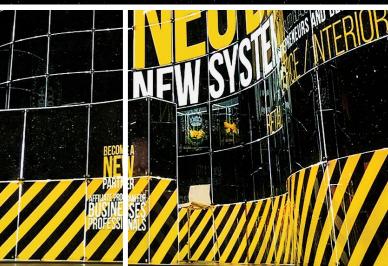

NEOSYSTEM is an innovative service provider for adapting space to any occasion or event. Exhibitions and conferences, trade shows and museums benefit from NEO.

NEOSYSTEM is a new equipment made for designing and building attractive temporary spaces and exhibition stands. Temporary architecture designed by NEOSYSTEM has acquired itself as a vivid, breath-taking arts space that empowers events and creates an entirely new experience for your corporate market-

NEOSYSTEM designs are made of safe glass panels with an individual print and magnetizing inner glow that is produced by hundreds of lamps installed inside the metal frame. Unlike other modular solutions, our system has no visible metal poles or beams, making the design construction significantly more appealing to the viewer. NEOSYSTEM is an environmentally friendly alternative to the banners printed on PVC or wooden stands. NEOSYSTEM has no analogues in the world. It is an eco-friendly alternative to PVC and wood uprights. Typical wooden and plastic stands harm our nature and have a huge impact on it, while our glossy glass panels are reusable. NEOSYSTEM creates unique styles at the exhibition. We offer turnkey solutions