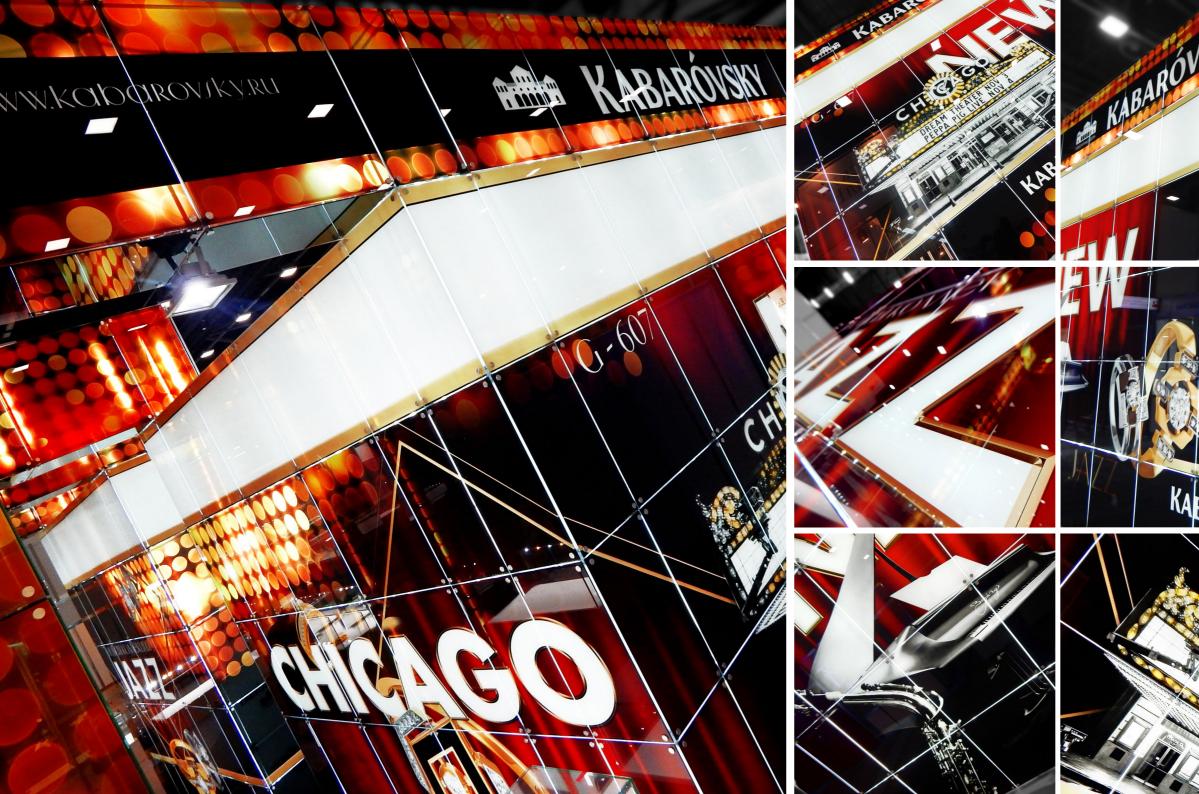

NEOSYSTEM designs are made of safe glass panels with an individual print and magnetizing inner glow that is produced by hundreds of lamps installed inside the metal frame. Unlike other modular solutions, our system has no visible metal poles or beams, making the design construction significantly more appealing to the viewer. NEOSYSTEM is an environmentally friendly alternative to the banners printed on PVC or wooden stands. NEOSYSTEM has no analogues in the world. It is an eco-friendly alternative to PVC and wood uprights. Typical wooden and plastic stands harm our nature and have a huge impact on it, while our glossy glass panels are reusable. NEOSYSTEM creates unique styles at the exhibition. We offer turnkey solutions

NEO – is a unique hardware system that uses innovative "Di Mare" curved glass panels, created by architects in order to relieve the boredom of regular exhibition designs.

EN PASSION DEXPERTISE ATE OVATIONS