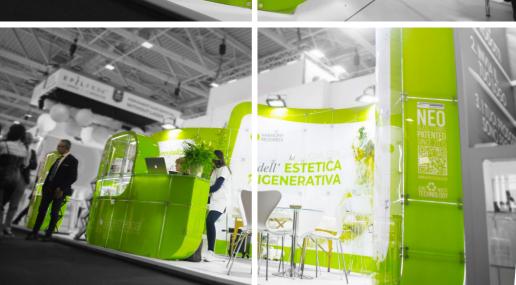

NEO – is a unique hardware system that uses innovative "Di Mare" curved glass panels, created by architects in order to relieve the boredom of regular exhibition designs.

EN PASSION DEXPERTISE ATE OVATIONS

WHEN PASSION AND EXPERTISE CREATE INNOVATIONS

C ANT

WWW.MOTUL.Com

NEOSYSTEM has a variety of features that ensure comfort and individuality of your space. Inbuilt doors and displays are integrated as part of the whole structure to captivate and induce an innovative atmosphere. Also, a sound system, LCD and LED screens can be easily integrated into the stand. Get noticed with Neo.