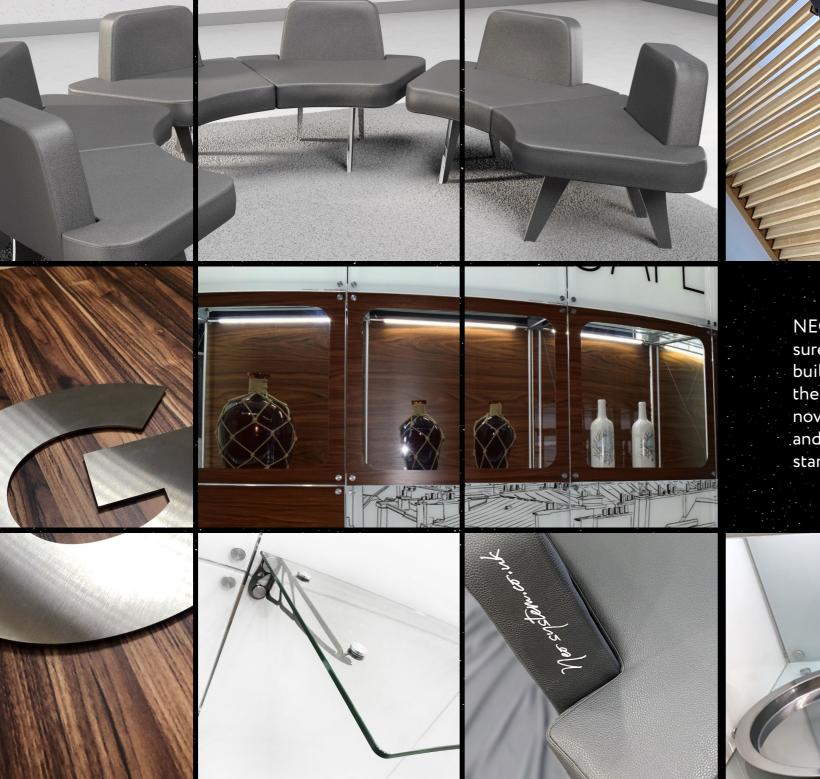

## NEO CAFE

# NEO KIOSK

NEO Kiosk is an ideal tool for those who care about their business and want to communicate effectively their message out to the public. Turn random passers-by to your customers by the unique and captivating premium glass look, capturing luster and inner glow: Additional features will help you use the kiosk in any kind of business environment, from business centre to airport.

Neo Advertising makes the best advertising constructions for your business. We offer you the most innovative instruments for both indoor and outdoor ads. Neo Advertising is in the class of its own. No other firm provides such a diversity of shapes and solutions. With us you are always in the centre of attention which will increase your brand awareness as well as your sales.