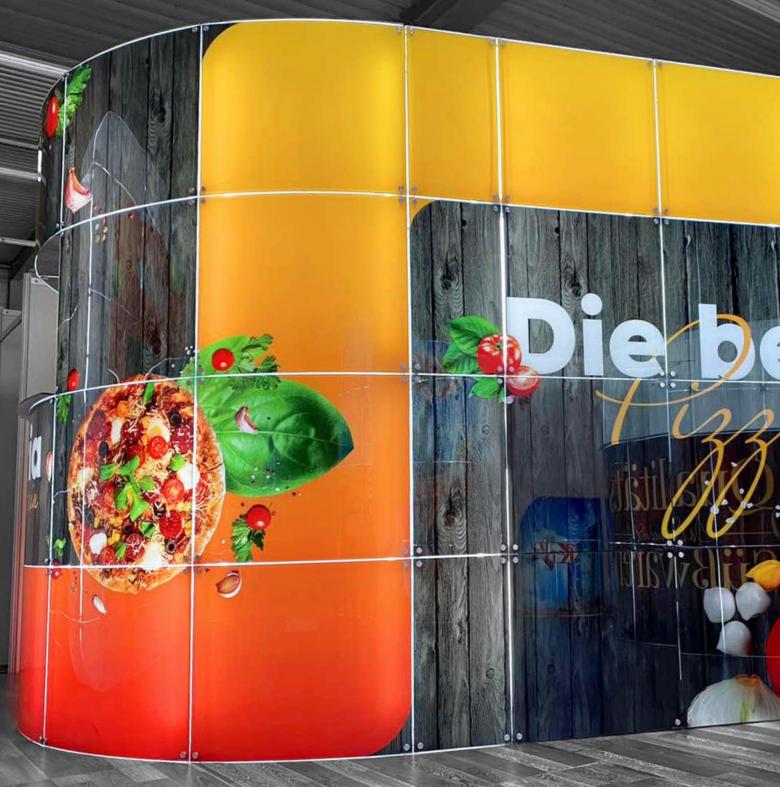

## NEO CAFE

# NEO KIOSK

NEO Kiosk is an ideal tool for those who care about their business and want to communicate effectively their message out to the public. Turn random passers-by to your customers by the unique and captivating premium glass look, capturing luster and inner glow: Additional features will help you use the kiosk in any kind of business environment, from business centre to airport.

Neo Advertising makes the best advertising constructions for your business. We offer you the most innovative instruments for both indoor and outdoor ads. Neo Advertising is in the class of its own. No other firm provides such a diversity of shapes and solutions. With us you are always in the centre of attention which will increase your brand awareness as well as your sales.