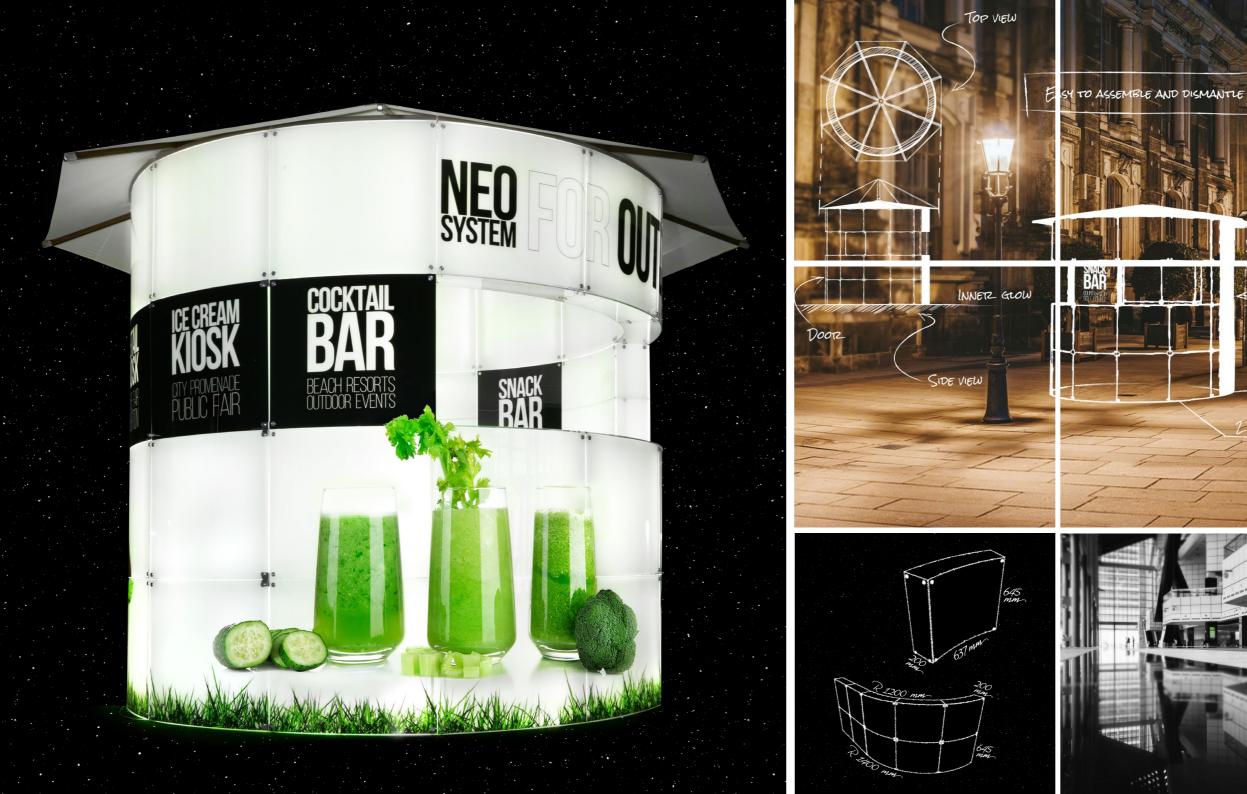

## NEO CAFE

# NEO KIOSK

NEO Kiosk is an ideal tool for those who care about their business and want to communicate effectively their message out to the public. Turn random passers-by to your customers by the unique and captivating premium glass look, capturing luster and inner glow: Additional features will help you use the kiosk in any kind of business environment, from business centre to airport.