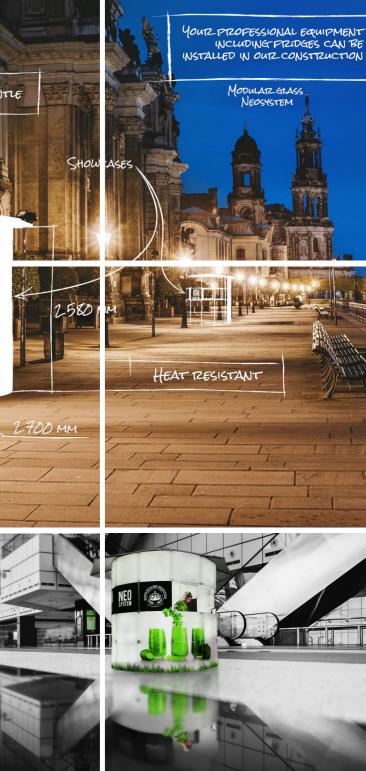

NEOSYSTEM designs are made of safe glass panels with an individual print and magnetizing inner glow that is produced by hundreds of lamps installed inside the metal frame. Unlike other modular solutions, our system has no visible metal poles or beams, making the design construction significantly more appealing to the viewer. NEOSYSTEM is an environmentally friendly alternative to the banners printed on PVC or wooden stands. NEOSYSTEM has no analogues in the world. It is an eco-friendly alternative to PVC and wood uprights. Typical wooden and plastic stands harm our nature and have a huge impact on it, while our glossy glass panels are reusable. NEOSYSTEM creates unique styles at the exhibition. We offer turnkey solutions

## NEO CAFE