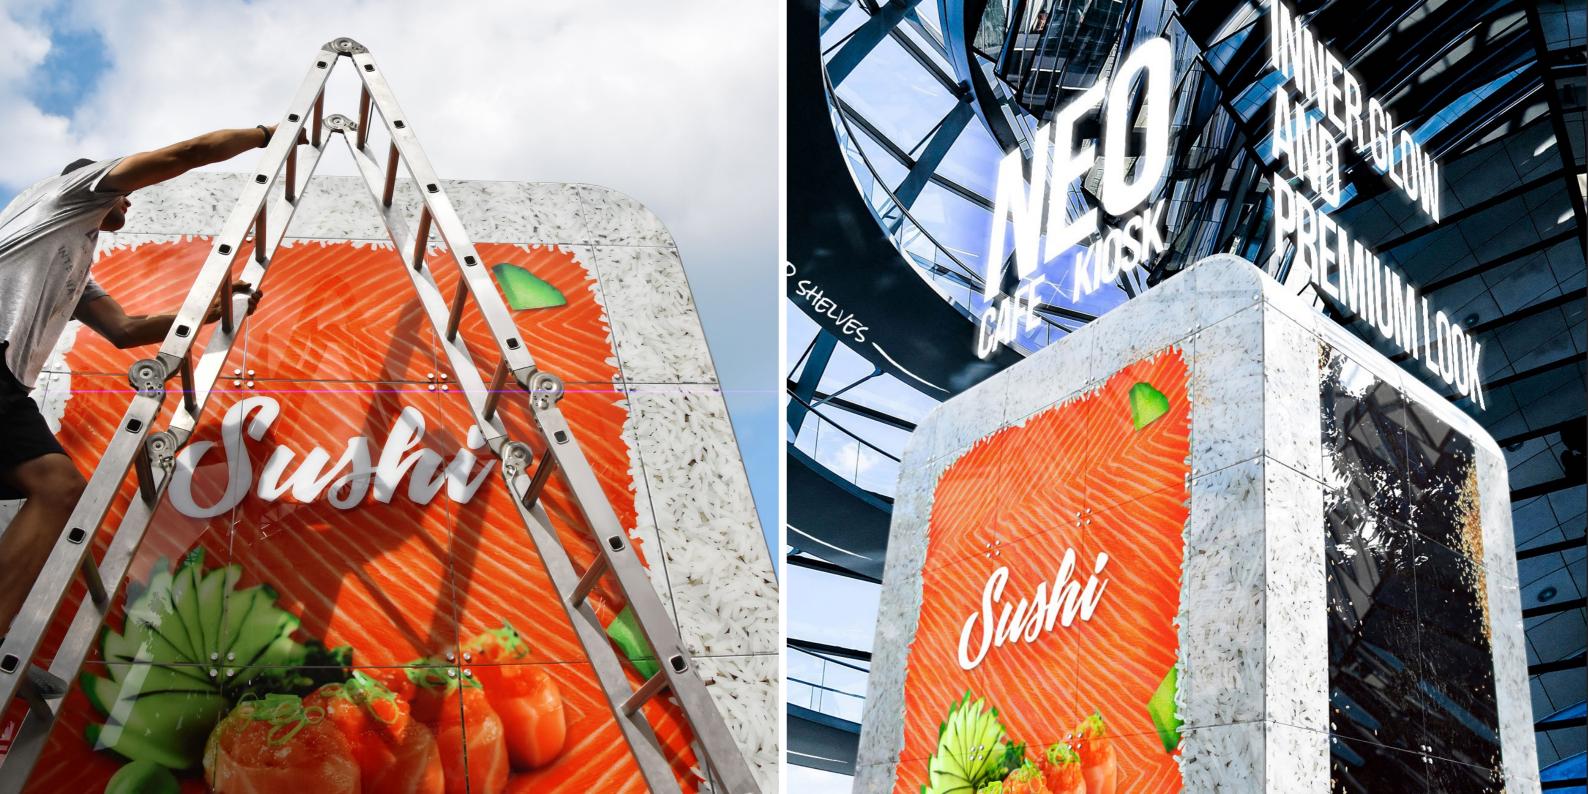

# NEO KIOSK

NEO Kiosk is an ideal tool for those who care about their business and want to communicate effectively their message out to the public. Turn random passers-by to your customers by the unique and captivating premium glass look, capturing luster and inner glow: Additional features will help you use the kiosk in any kind of business environment, from business centre to airport.

Neo Advertising makes the best advertising constructions for your business. We offer you the most innovative instruments for both indoor and outdoor ads. Neo Advertising is in the class of its own. No other firm provides such a diversity of shapes and solutions. With us you are always in the centre of attention which will increase your brand awareness as well as your sales.