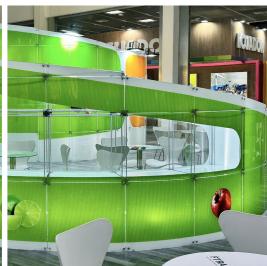

K





NEO Kiosk is an ideal tool for those who care about their business and want to communicate effectively their message out to the public. Turn random passers-by to your customers by the unique and captivating premium glass look, capturing luster and inner glow: Additional features will help you use the kiosk in any kind of business environment, from business centre to airport.



















Neo Advertising makes the best advertising constructions for your business. We offer you the most innovative instruments for both indoor and outdoor ads. Neo Advertising is in the class of its own. No other firm provides such a diversity of shapes and solutions. With us you are always in the centre of attention which will increase your brand awareness as well as your sales.