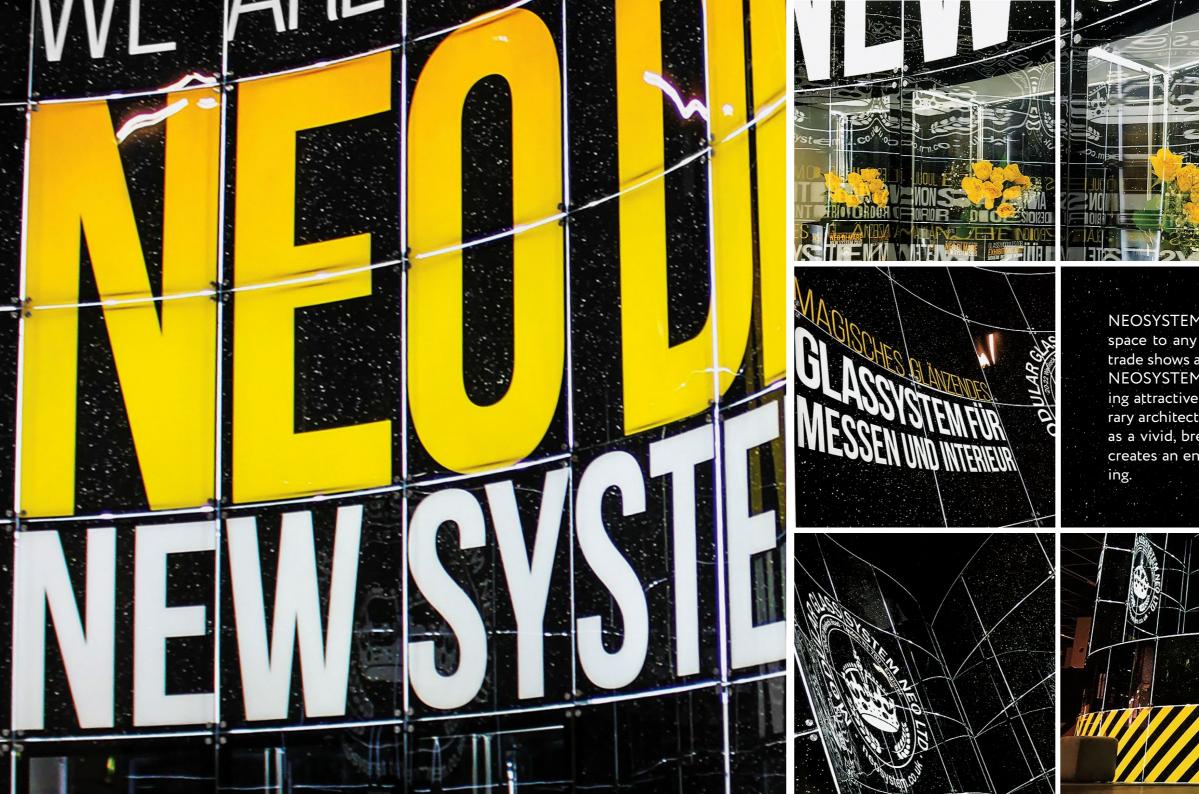

NEOSYSTEM is an innovative service provider for adapting space to any occasion or event. Exhibitions and conferences, trade shows and museums benefit from NEO.

NEOSYSTEM is a new equipment made for designing and building attractive temporary spaces and exhibition stands. Temporary architecture designed by NEOSYSTEM has acquired itself as a vivid, breath-taking arts space that empowers events and creates an entirely new experience for your corporate market-

NEOSYSTEM designs are made of safe glass panels with an individual print and magnetizing inner glow that is produced by hundreds of lamps installed inside the metal frame. Unlike other modular solutions, our system has no visible metal poles or beams, making the design construction significantly more appealing to the viewer. NEOSYSTEM is an environmentally friendly alternative to the banners printed on PVC or wooden stands. NEOSYSTEM has no analogues in the world. It is an eco-friendly alternative to PVC and wood uprights. Typical wooden and plastic stands harm our nature and have a huge impact on it, while our glossy glass panels are reusable. NEOSYSTEM creates unique styles at the exhibition. We offer turnkey solutions

NEO – is a unique hardware system that uses innovative "Di Mare" curved glass panels, created by architects in order to relieve the boredom of regular exhibition designs.

EN PASSION DEXPERTISE ATE OVATIONS