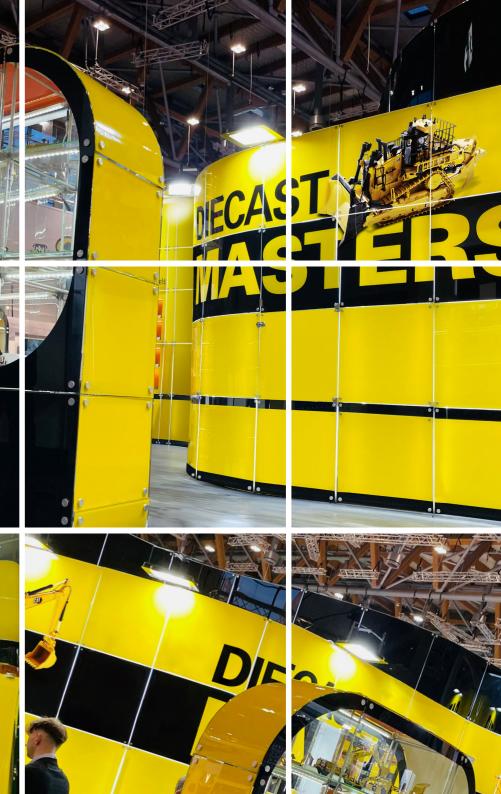

NEO – is a unique hardware system that uses innovative "Di Mare" curved glass panels, created by architects in order to relieve the boredom of regular exhibition designs.

EN PASSION DEXPERTISE ATE OVATIONS

Neo Advertising makes the best advertising constructions for your business. We offer you the most innovative instruments for both indoor and outdoor ads. Neo Advertising is in the class of its own. No other firm provides such a diversity of shapes and solutions. With us you are always in the centre of attention which will increase your brand awareness as well as your sales.