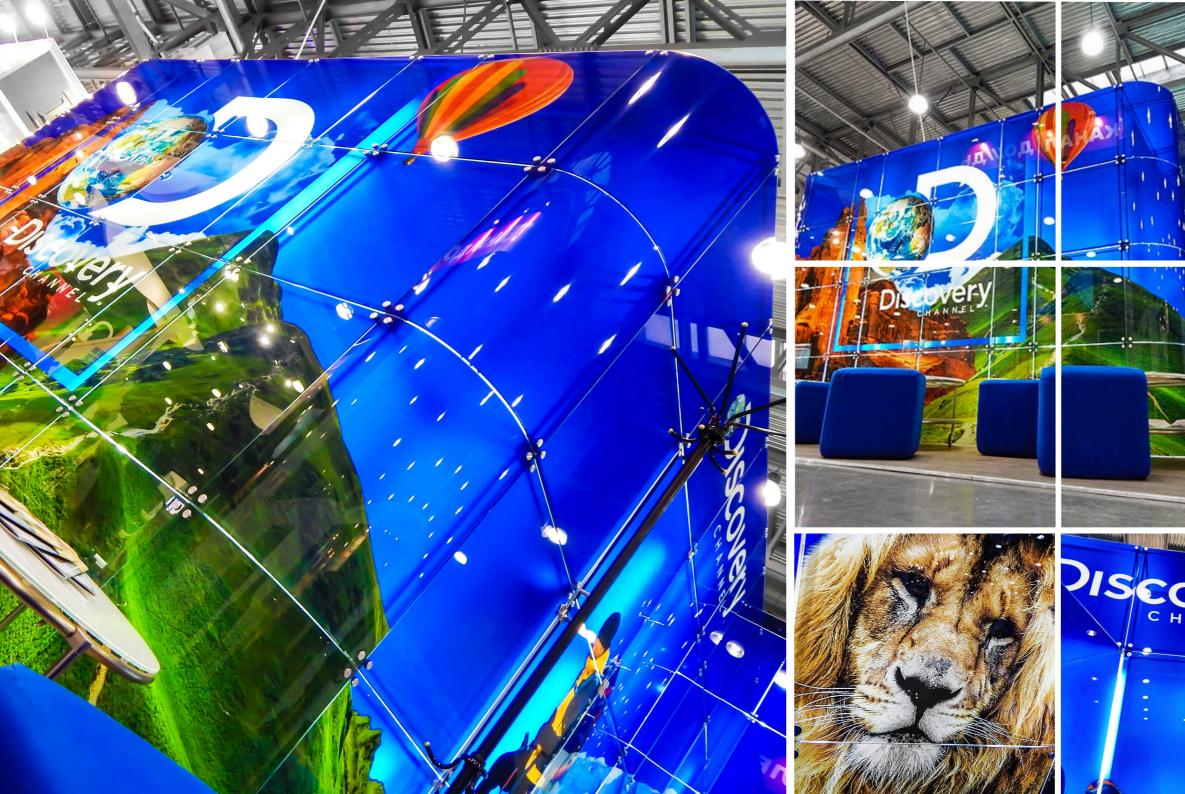

NEOSYSTEM is an innovative service provider for adapting space to any occasion or event. Exhibitions and conferences, trade shows and museums benefit from NEO.

NEOSYSTEM is a new equipment made for designing and building attractive temporary spaces and exhibition stands. Temporary architecture designed by NEOSYSTEM has acquired itself as a vivid, breath-taking arts space that empowers events and creates an entirely new experience for your corporate market-

NEOSYSTEM designs are made of safe glass panels with an individual print and magnetizing inner glow that is produced by hundreds of lamps installed inside the metal frame. Unlike other modular solutions, our system has no visible metal poles or beams, making the design construction significantly more appealing to the viewer. NEOSYSTEM is an environmentally friendly alternative to the banners printed on PVC or wooden stands. NEOSYSTEM has no analogues in the world. It is an eco-friendly alternative to PVC and wood uprights. Typical wooden and plastic stands harm our nature and have a huge impact on it, while our glossy glass panels are reusable. NEOSYSTEM creates unique styles at the exhibition. We offer turnkey solutions

NEO – is a unique hardware system that uses innovative "Di Mare" curved glass panels, created by architects in order to relieve the boredom of regular exhibition designs.

EN PASSION DEXPERTISE ATE OVATIONS

WHEN PASSION AND EXPERTISE CREATE INNOVATIONS

C ANT

WWW.MOTUL.Com

NEOSYSTEM has a variety of features that ensure comfort and individuality of your space. Inbuilt doors and displays are integrated as part of the whole structure to captivate and induce an innovative atmosphere. Also, a sound system, LCD and LED screens can be easily integrated into the stand. Get noticed with Neo.