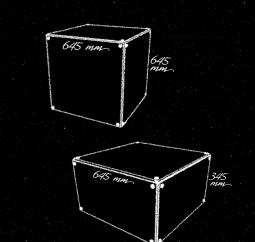

NEO – is a unique hardware system that uses innovative "Di Mare" curved glass panels, created by architects in order to relieve the boredom of regular exhibition designs.

EN PASSION DEXPERTISE ATE OVATIONS