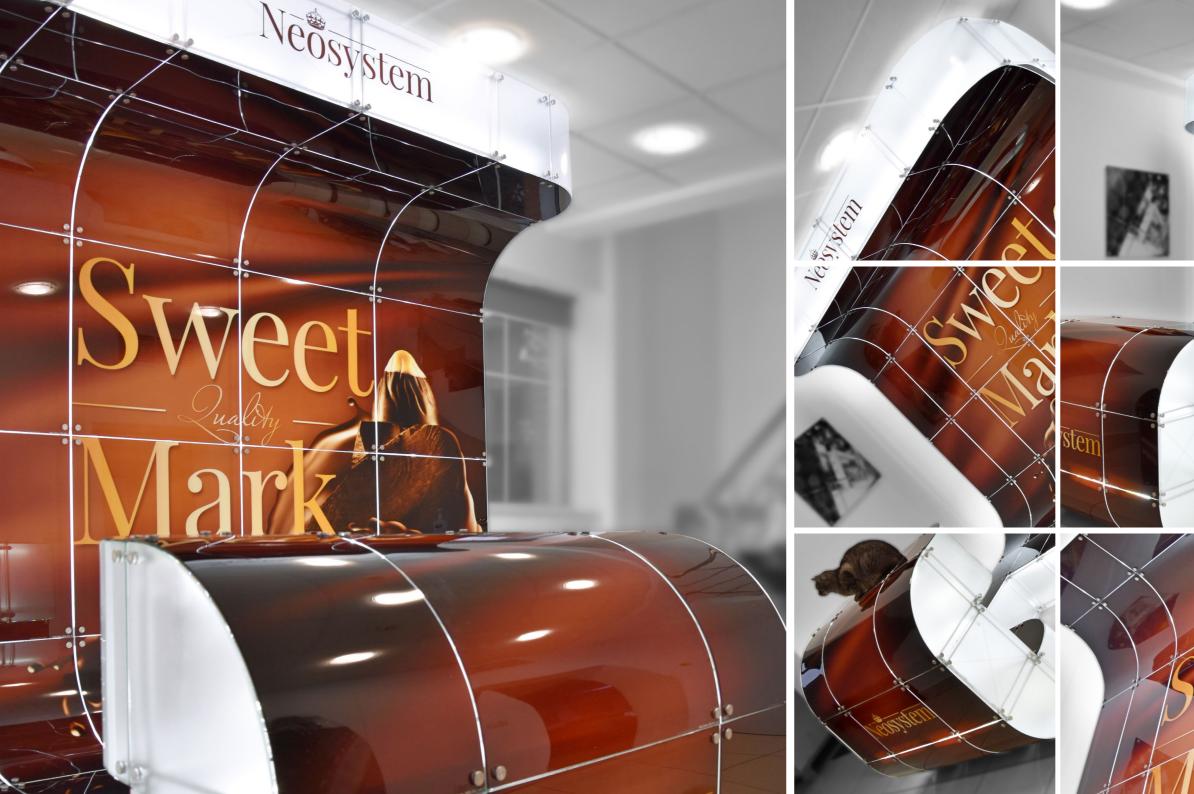

# NEO KIOSK

NEO Kiosk is an ideal tool for those who care about their business and want to communicate effectively their message out to the public. Turn random passers-by to your customers by the unique and captivating premium glass look, capturing luster and inner glow: Additional features will help you use the kiosk in any kind of business environment, from business centre to airport.