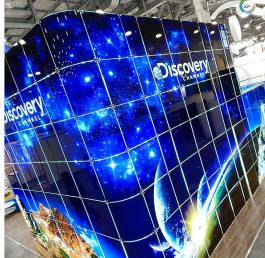

NEOSYSTEM designs are made of safe glass panels with an individual print and magnetizing inner glow that is produced by hundreds of lamps installed inside the metal frame. Unlike other modular solutions, our system has no visible metal poles or beams, making the design construction significantly more appealing to the viewer. NEOSYSTEM is an environmentally friendly alternative to the banners printed on PVC or wooden stands. NEOSYSTEM has no analogues in the world. It is an eco-friendly alternative to PVC and wood uprights. Typical wooden and plastic stands harm our nature and have a huge impact on it, while our glossy glass panels are reusable. NEOSYSTEM creates unique styles at the exhibition. We offer turnkey solutions

NEO – is a unique hardware system that uses innovative "Di Mare" curved glass panels, created by architects in order to relieve the boredom of regular exhibition designs.

EN PASSION DEXPERTISE ATE OVATIONS