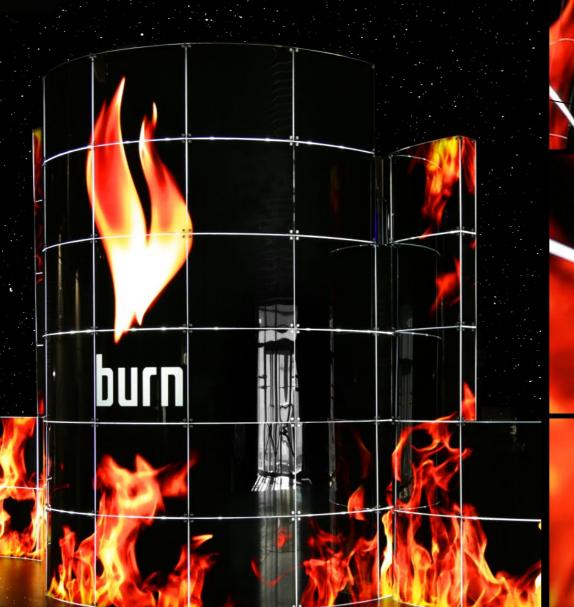

NEO – is a unique hardware system that uses innovative "Di Mare" curved glass panels, created by architects in order to relieve the boredom of regular exhibition designs.

EN PASSION DEXPERTISE ATE OVATIONS

NEOSYSTEM designs are made of safe glass panels with an individual print and magnetizing inner glow that is produced by hundreds of lamps installed inside the metal frame. Unlike other modular solutions, our system has no visible metal poles or beams, making the design construction significantly more appealing to the viewer. NEOSYSTEM is an environmentally friendly alternative to the banners printed on PVC or wooden stands. NEOSYSTEM has no analogues in the world. It is an eco-friendly alternative to PVC and wood uprights. Typical wooden and plastic stands harm our nature and have a huge impact on it, while our glossy glass panels are reusable. NEOSYSTEM creates unique styles at the exhibition. We offer turnkey solutions