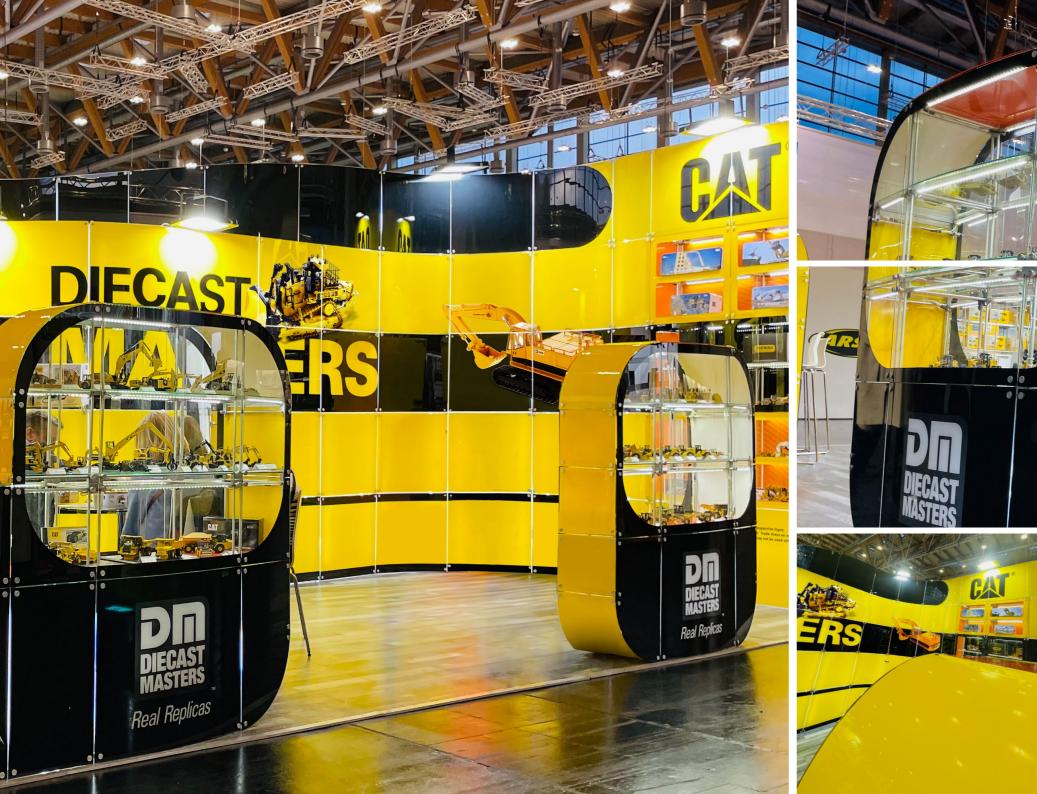

NEO – is a unique hardware system that uses innovative "Di Mare" curved glass panels, created by architects in order to relieve the boredom of regular exhibition designs.

EN PASSION DEXPERTISE ATE OVATIONS

Neo Advertising makes the best advertising constructions for your business. We offer you the most innovative instruments for both indoor and outdoor ads. Neo Advertising is in the class of its own. No other firm provides such a diversity of shapes and solutions. With us you are always in the centre of attention which will increase your brand awareness as well as your sales.