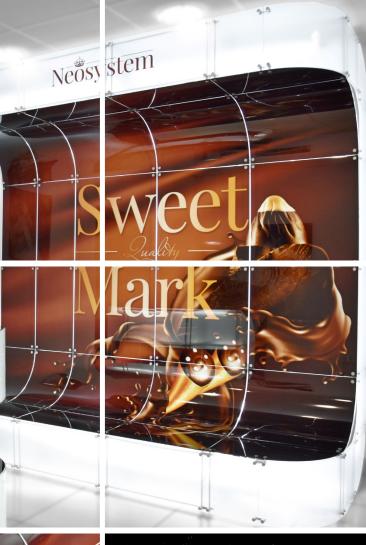

NEOSYSTEM is an innovative service provider for adapting space to any occasion or event. Exhibitions and conferences, trade shows and museums benefit from NEO.

NEOSYSTEM is a new equipment made for designing and building attractive temporary spaces and exhibition stands. Temporary architecture designed by NEOSYSTEM has acquired itself as a vivid, breath-taking arts space that empowers events and creates an entirely new experience for your corporate market-

NEOSYSTEM designs are made of safe glass panels with an individual print and magnetizing inner glow that is produced by hundreds of lamps installed inside the metal frame. Unlike other modular solutions, our system has no visible metal poles or beams, making the design construction significantly more appealing to the viewer. NEOSYSTEM is an environmentally friendly alternative to the banners printed on PVC or wooden stands. NEOSYSTEM has no analogues in the world. It is an eco-friendly alternative to PVC and wood uprights. Typical wooden and plastic stands harm our nature and have a huge impact on it, while our glossy glass panels are reusable. NEOSYSTEM creates unique styles at the exhibition. We offer turnkey solutions

NEO – is a unique hardware system that uses innovative "Di Mare" curved glass panels, created by architects in order to relieve the boredom of regular exhibition designs.

EN PASSION DEXPERTISE ATE OVATIONS