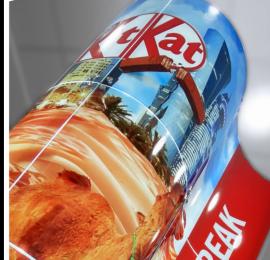

NEO – is a unique hardware system that uses innovative "Di Mare" curved glass panels, created by architects in order to relieve the boredom of regular exhibition designs.

EN PASSION DEXPERTISE ATE OVATIONS

Neo Advertising makes the best advertising constructions for your business. We offer you the most innovative instruments for both indoor and outdoor ads. Neo Advertising is in the class of its own. No other firm provides such a diversity of shapes and solutions. With us you are always in the centre of attention which will increase your brand awareness as well as your sales.