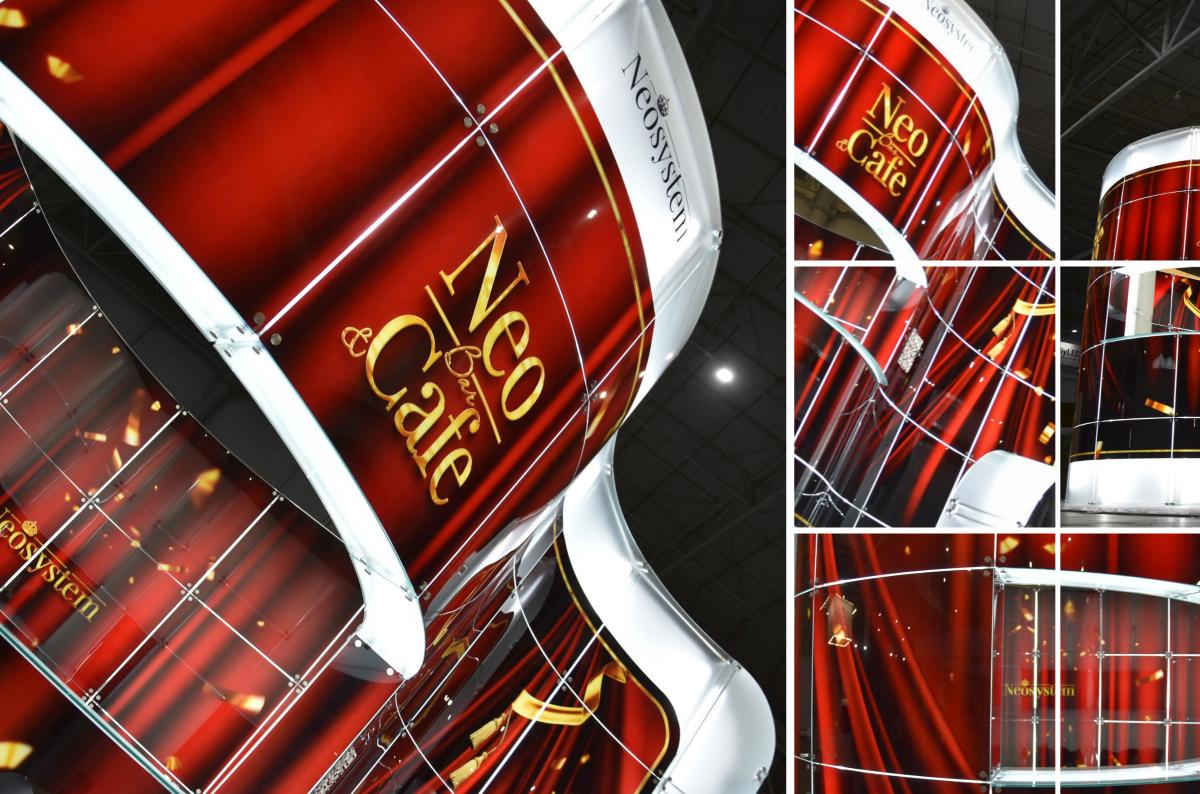

NEOSYSTEM creates unique styles at the exhibition. We offer turnkey solutions



































NEO – is a unique hardware system that uses innovative "Di Mare" curved glass panels, created by architects in order to relieve the boredom of regular exhibition designs.























EN PASSION DEXPERTISE ATE OVATIONS









WHEN PASSION AND EXPERTISE CREATE INNOVATIONS

C ANT







WWW.MOTUL.Com















NEOSYSTEM has a variety of features that ensure comfort and individuality of your space. Inbuilt doors and displays are integrated as part of the whole structure to captivate and induce an innovative atmosphere. Also, a sound system, LCD and LED screens can be easily integrated into the stand. Get noticed with Neo.





















della ESTET

CA











## NEO CAFE





# NEO KIOSK





NEO Kiosk is an ideal tool for those who care about their business and want to communicate effectively their message out to the public. Turn random passers-by to your customers by the unique and captivating premium glass look, capturing luster and inner glow: Additional features will help you use the kiosk in any kind of business environment, from business centre to airport.



















Neo Advertising makes the best advertising constructions for your business. We offer you the most innovative instruments for both indoor and outdoor ads. Neo Advertising is in the class of its own. No other firm provides such a diversity of shapes and solutions. With us you are always in the centre of attention which will increase your brand awareness as well a