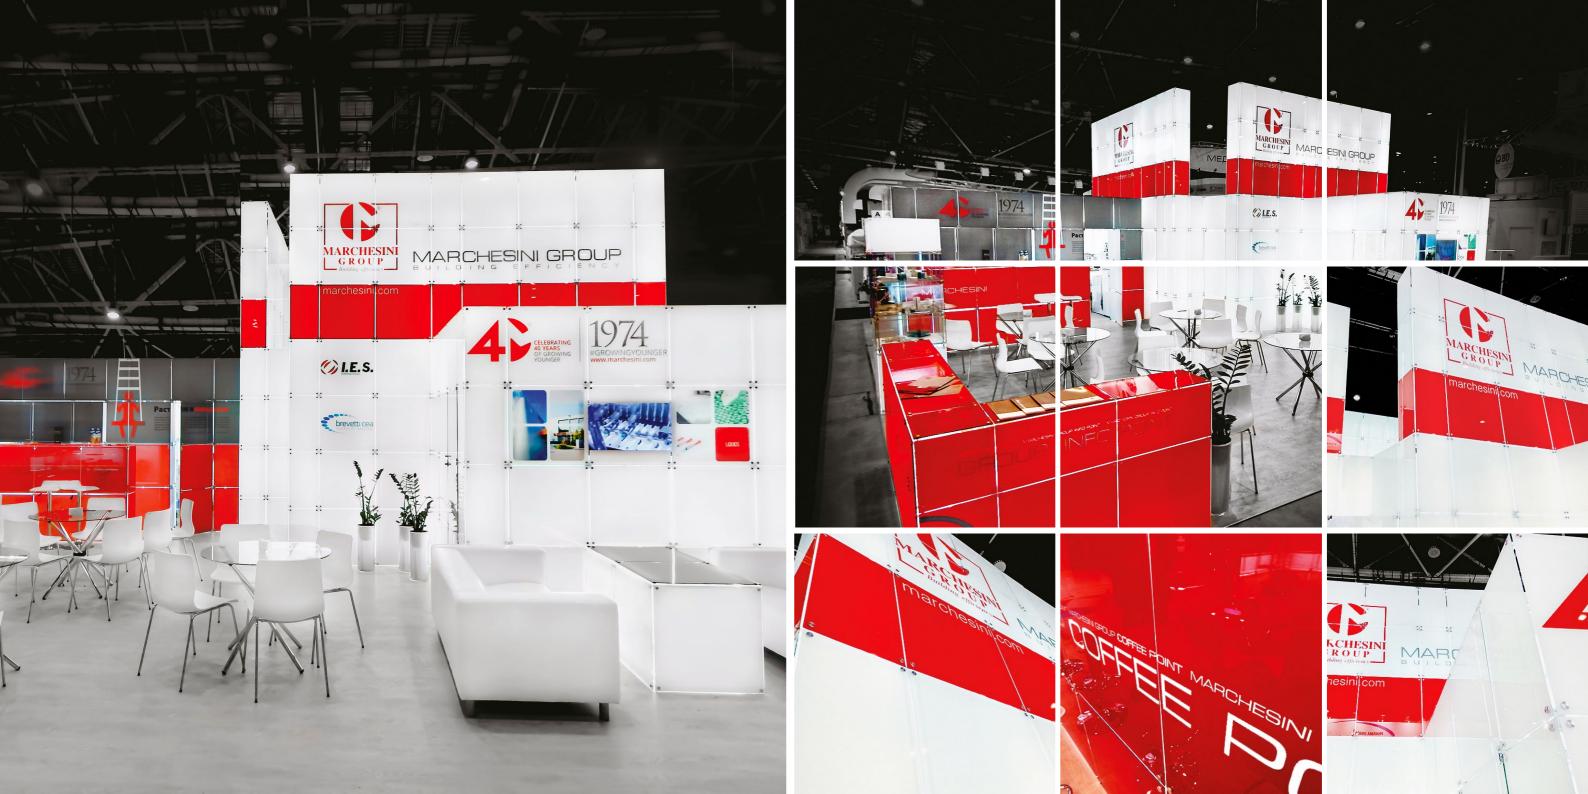

NEOSYSTEM designs are made of safe glass panels with an individual print and magnetizing inner glow that is produced by hundreds of lamps installed inside the metal frame. Unlike other modular solutions, our system has no visible metal poles or beams, making the design construction significantly more appealing to the viewer. NEOSYSTEM is an environmentally friendly alternative to the banners printed on PVC or wooden stands. NEOSYSTEM has no analogues in the world. It is an eco-friendly alternative to PVC and wood uprights. Typical wooden and plastic stands harm our nature and have a huge impact on it, while our glossy glass panels are reusable. NEOSYSTEM creates unique styles at the exhibition. We offer turnkey solutions

NEO – is a unique hardware system that uses innovative "Di Mare" curved glass panels, created by architects in order to relieve the boredom of regular exhibition designs.

EN PASSION DEXPERTISE ATE OVATIONS