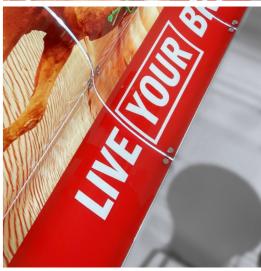

NEOSYSTEM designs are made of safe glass panels with an individual print and magnetizing inner glow that is produced by hundreds of lamps installed inside the metal frame. Unlike other modular solutions, our system has no visible metal poles or beams, making the design construction significantly more appealing to the viewer. NEOSYSTEM is an environmentally friendly alternative to the banners printed on PVC or wooden stands. NEOSYSTEM has no analogues in the world. It is an eco-friendly alternative to PVC and wood uprights. Typical wooden and plastic stands harm our nature and have a huge impact on it, while our glossy glass panels are reusable. NEOSYSTEM creates unique styles at the exhibition. We offer turnkey solutions

WHEN PASSION AND EXPERTISE CREATE INNOVATIONS

C ANT

WWW.MOTUL.Com

NEOSYSTEM has a variety of features that ensure comfort and individuality of your space. Inbuilt doors and displays are integrated as part of the whole structure to captivate and induce an innovative atmosphere. Also, a sound system, LCD and LED screens can be easily integrated into the stand. Get noticed with Neo.