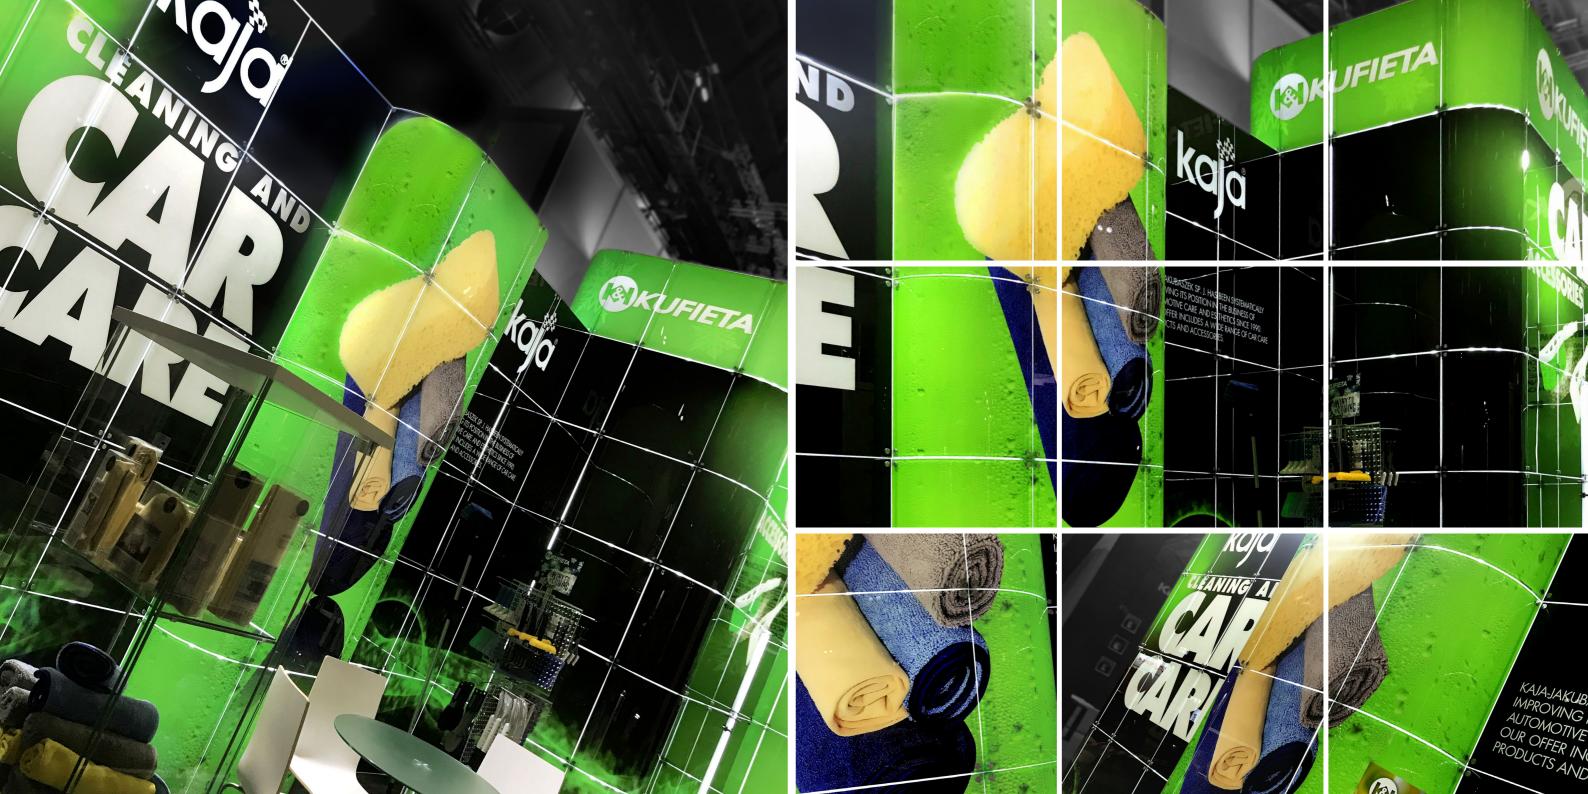

NEOSYSTEM designs are made of safe glass panels with an individual print and magnetizing inner glow that is produced by hundreds of lamps installed inside the metal frame. Unlike other modular solutions, our system has no visible metal poles or beams, making the design construction significantly more appealing to the viewer. NEOSYSTEM is an environmentally friendly alternative to the banners printed on PVC or wooden stands. NEOSYSTEM has no analogues in the world. It is an eco-friendly alternative to PVC and wood uprights. Typical wooden and plastic stands harm our nature and have a huge impact on it, while our glossy glass panels are reusable. NEOSYSTEM creates unique styles at the exhibition. We offer turnkey solutions

NEO – is a unique hardware system that uses innovative "Di Mare" curved glass panels, created by architects in order to relieve the boredom of regular exhibition designs.

EN PASSION DEXPERTISE ATE OVATIONS