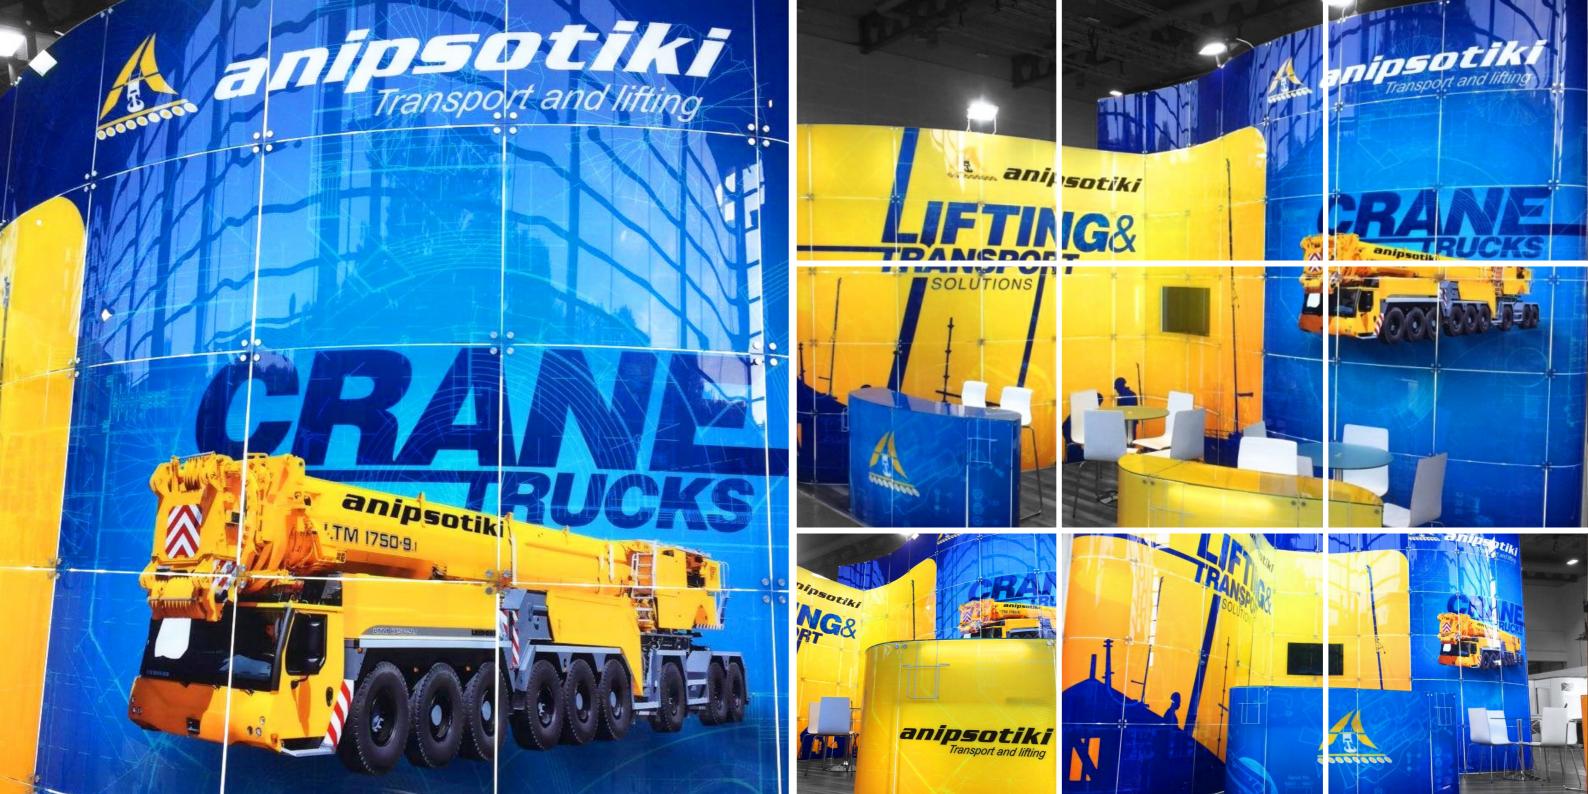

NEOSYSTEM designs are made of safe glass panels with an individual print and magnetizing inner glow that is produced by hundreds of lamps installed inside the metal frame. Unlike other modular solutions, our system has no visible metal poles or beams, making the design construction significantly more appealing to the viewer. NEOSYSTEM is an environmentally friendly alternative to the banners printed on PVC or wooden stands. NEOSYSTEM has no analogues in the world. It is an eco-friendly alternative to PVC and wood uprights. Typical wooden and plastic stands harm our nature and have a huge impact on it, while our glossy glass panels are reusable. NEOSYSTEM creates unique styles at the exhibition. We offer turnkey solutions

NEO – is a unique hardware system that uses innovative "Di Mare" curved glass panels, created by architects in order to relieve the boredom of regular exhibition designs.

EN PASSION DEXPERTISE ATE OVATIONS