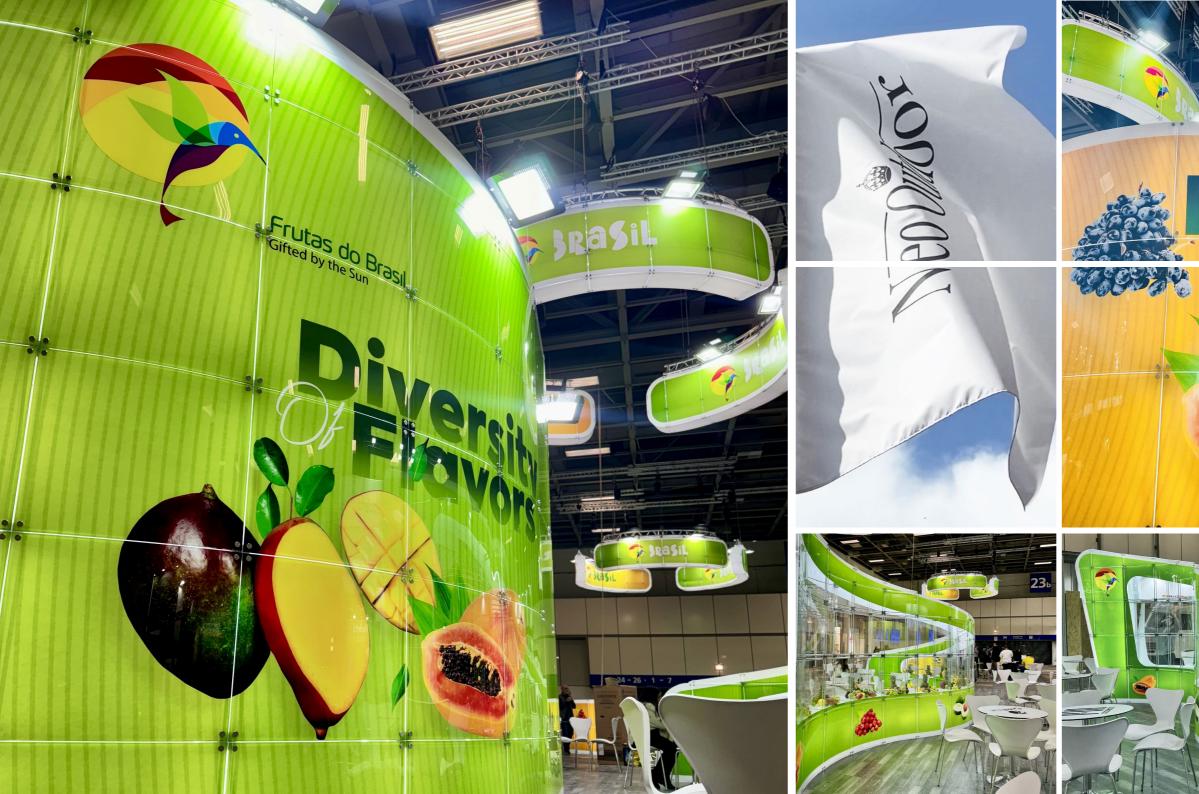

NEOSYSTEM is an innovative service provider for adapting space to any occasion or event. Exhibitions and conferences, trade shows and museums benefit from NEO.

NEOSYSTEM is a new equipment made for designing and building attractive temporary spaces and exhibition stands. Temporary architecture designed by NEOSYSTEM has acquired itself as a vivid, breath-taking arts space that empowers events and creates an entirely new experience for your corporate market-

NEOSYSTEM designs are made of safe glass panels with an individual print and magnetizing inner glow that is produced by hundreds of lamps installed inside the metal frame. Unlike other modular solutions, our system has no visible metal poles or beams, making the design construction significantly more appealing to the viewer. NEOSYSTEM is an environmentally friendly alternative to the banners printed on PVC or wooden stands. NEOSYSTEM has no analogues in the world. It is an eco-friendly alternative to PVC and wood uprights. Typical wooden and plastic stands harm our nature and have a huge impact on it, while our glossy glass panels are reusable. NEOSYSTEM creates unique styles at the exhibition. We offer turnkey solutions

NEO – is a unique hardware system that uses innovative "Di Mare" curved glass panels, created by architects in order to relieve the boredom of regular exhibition designs.

EN PASSION DEXPERTISE ATE OVATIONS