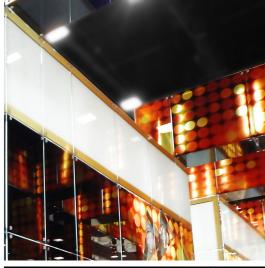

NEOSYSTEM designs are made of safe glass panels with an individual print and magnetizing inner glow that is produced by hundreds of lamps installed inside the metal frame. Unlike other modular solutions, our system has no visible metal poles or beams, making the design construction significantly more appealing to the viewer. NEOSYSTEM is an environmentally friendly alternative to the banners printed on PVC or wooden stands. NEOSYSTEM has no analogues in the world. It is an eco-friendly alternative to PVC and wood uprights. Typical wooden and plastic stands harm our nature and have a huge impact on it, while our glossy glass panels are reusable. NEOSYSTEM creates unique styles at the exhibition. We offer turnkey solutions