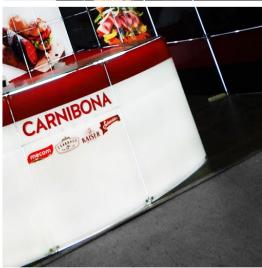

## NEO CAFE

# NEO KIOSK

NEO Kiosk is an ideal tool for those who care about their business and want to communicate effectively their message out to the public. Turn random passers-by to your customers by the unique and captivating premium glass look, capturing luster and inner glow: Additional features will help you use the kiosk in any kind of business environment, from business centre to airport.