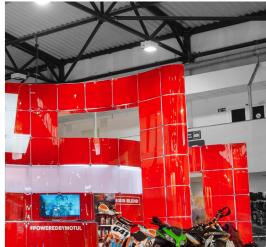

NEO – is a unique hardware system that uses innovative "Di Mare" curved glass panels, created by architects in order to relieve the boredom of regular exhibition designs.

EN PASSION DEXPERTISE ATE OVATIONS

WHEN PASSION AND EXPERTISE CREATE INNOVATIONS

C ANT

WWW.MOTUL.Com

NEOSYSTEM has a variety of features that ensure comfort and individuality of your space. Inbuilt doors and displays are integrated as part of the whole structure to captivate and induce an innovative atmosphere. Also, a sound system, LCD and LED screens can be easily integrated into the stand. Get noticed with Neo.