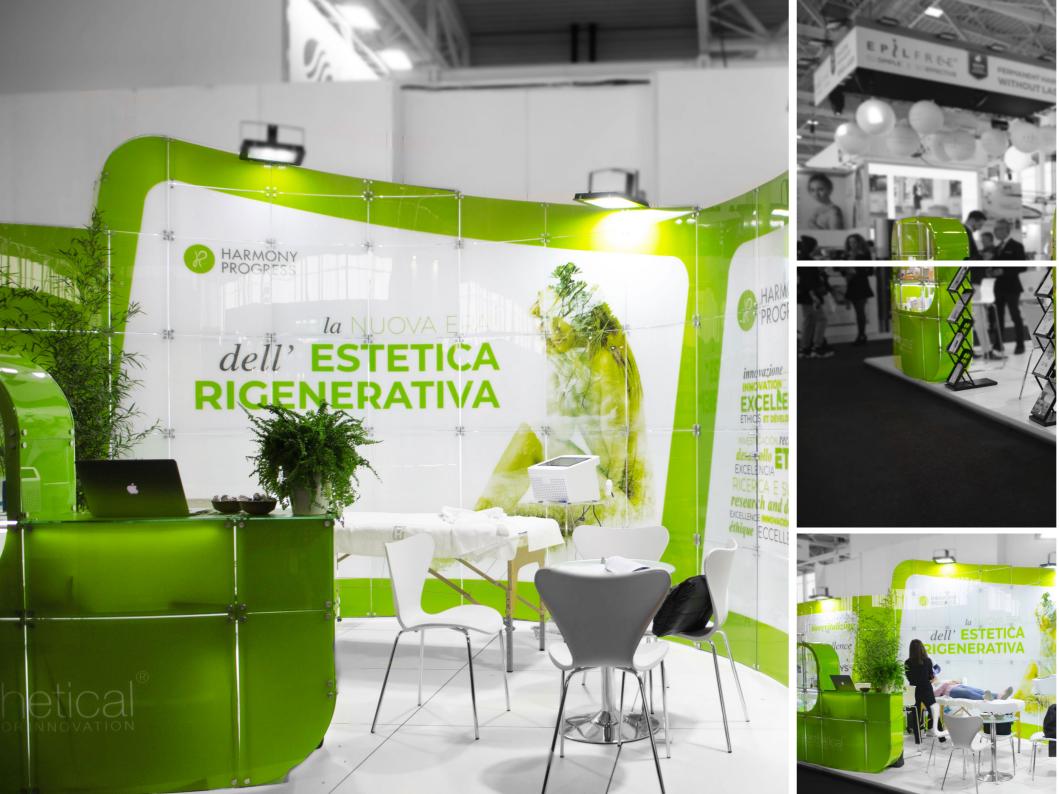

NEO – is a unique hardware system that uses innovative "Di Mare" curved glass panels, created by architects in order to relieve the boredom of regular exhibition designs.

EN PASSION DEXPERTISE ATE OVATIONS

WHEN PASSION AND EXPERTISE CREATE INNOVATIONS

C ANT

WWW.MOTUL.Com

NEOSYSTEM has a variety of features that ensure comfort and individuality of your space. Inbuilt doors and displays are integrated as part of the whole structure to captivate and induce an innovative atmosphere. Also, a sound system, LCD and LED screens can be easily integrated into the stand. Get noticed with Neo.