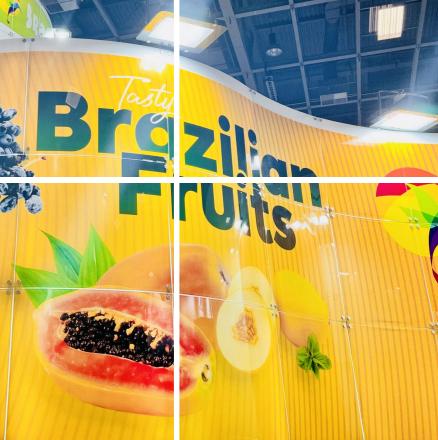

NEOSYSTEM is an innovative service provider for adapting space to any occasion or event. Exhibitions and conferences, trade shows and museums benefit from NEO.

NEOSYSTEM is a new equipment made for designing and building attractive temporary spaces and exhibition stands. Temporary architecture designed by NEOSYSTEM has acquired itself as a vivid, breath-taking arts space that empowers events and creates an entirely new experience for your corporate market-

NEOSYSTEM designs are made of safe glass panels with an individual print and magnetizing inner glow that is produced by hundreds of lamps installed inside the metal frame. Unlike other modular solutions, our system has no visible metal poles or beams, making the design construction significantly more appealing to the viewer. NEOSYSTEM is an environmentally friendly alternative to the banners printed on PVC or wooden stands. NEOSYSTEM has no analogues in the world. It is an eco-friendly alternative to PVC and wood uprights. Typical wooden and plastic stands harm our nature and have a huge impact on it, while our glossy glass panels are reusable. NEOSYSTEM creates unique styles at the exhibition. We offer turnkey solutions

NEO – is a unique hardware system that uses innovative "Di Mare" curved glass panels, created by architects in order to relieve the boredom of regular exhibition designs.

EN PASSION DEXPERTISE ATE OVATIONS