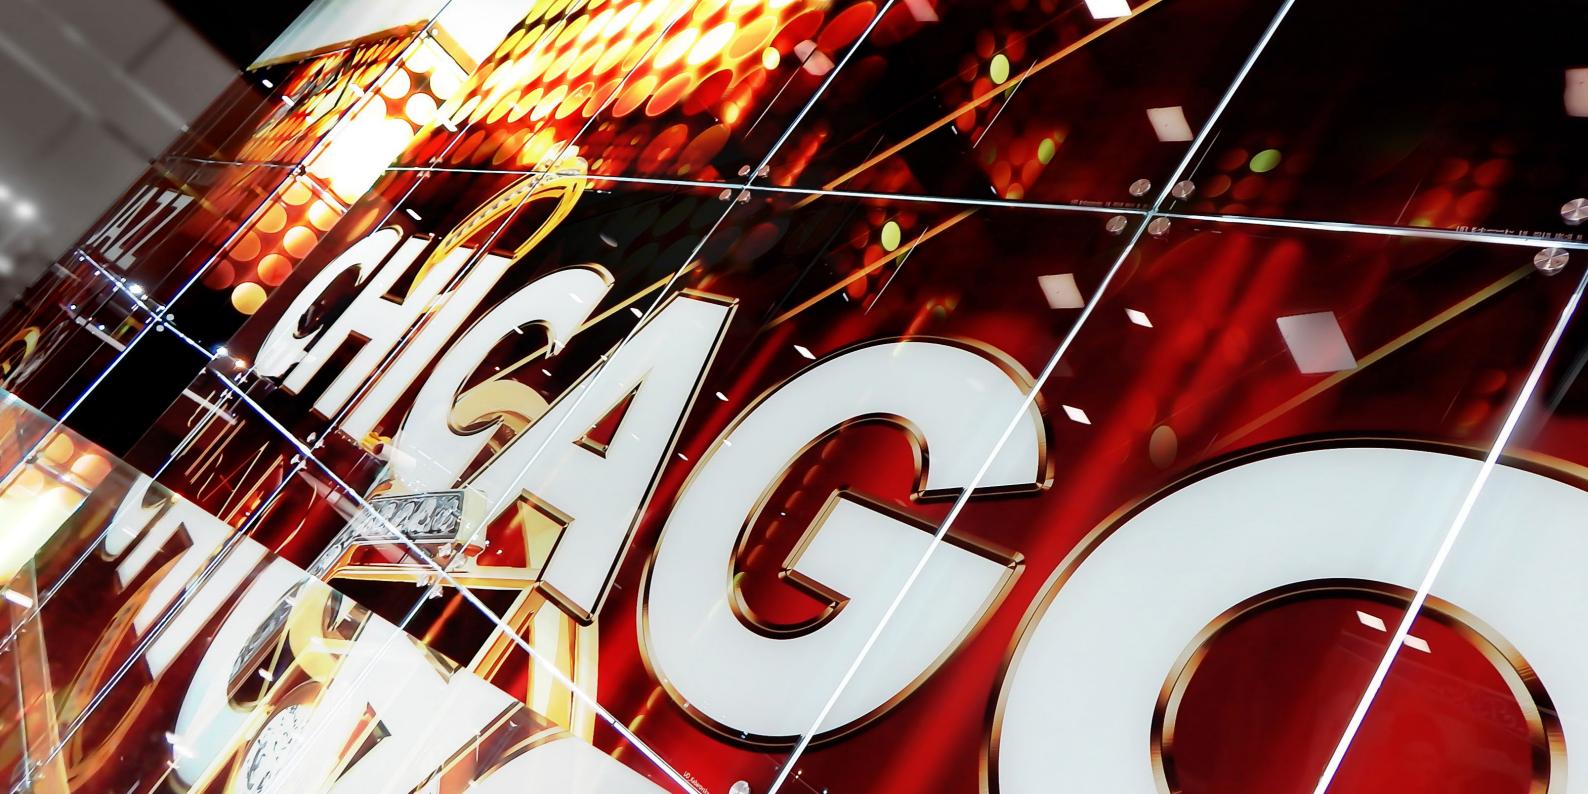

NEOSYSTEM designs are made of safe glass panels with an individual print and magnetizing inner glow that is produced by hundreds of lamps installed inside the metal frame. Unlike other modular solutions, our system has no visible metal poles or beams, making the design construction significantly more appealing to the viewer. NEOSYSTEM is an environmentally friendly alternative to the banners printed on PVC or wooden stands. NEOSYSTEM has no analogues in the world. It is an eco-friendly alternative to PVC and wood uprights. Typical wooden and plastic stands harm our nature and have a huge impact on it, while our glossy glass panels are reusable. NEOSYSTEM creates unique styles at the exhibition. We offer turnkey solutions

NEO – is a unique hardware system that uses innovative "Di Mare" curved glass panels, created by architects in order to relieve the boredom of regular exhibition designs.

EN PASSION DEXPERTISE ATE OVATIONS